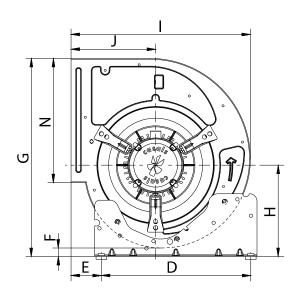

# DIMENSIONS DIAGRAM

### Dimensions (mm)

| А | 230 |
|---|-----|
| F | 9,5 |
| N | 208 |

| B máx | 302 |
|-------|-----|
| G     | 337 |
| Х     | 158 |

| С | 259 |
|---|-----|
| Н | 150 |

| D | 245 |
|---|-----|
| 1 | 316 |
|   |     |

| Е | 48,5 |
|---|------|
| J | 153  |