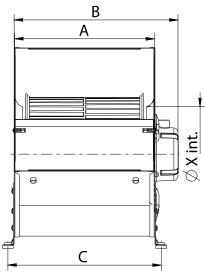

# DIMENSIONS DIAGRAM

### Dimensions (mm)

| А | 230 |
|---|-----|
| F | 9,5 |
| N | 208 |

| B máx | 302 |
|-------|-----|
| G     | 337 |
| Х     | 158 |

| С | 259 |
|---|-----|
| Н | 150 |

| D | 245 |
|---|-----|
| 1 | 316 |
|   |     |

| Е | 48,5 |
|---|------|
| J | 153  |