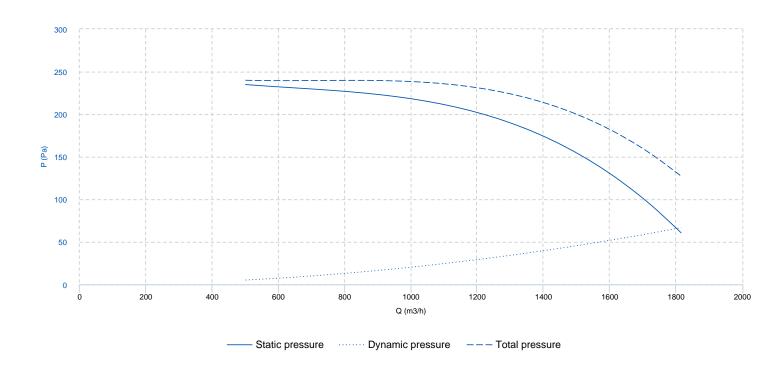

HS regulations 2002/95 / EC (Restriction of Hazardous Substances in electrical and electronic equipment)
- •Closed motors specially designed Casals: extruded aluminum housing, all protected inside the terminal box, built-in motor with IP65 connections.
- •Motor with IP55 protection and Class F insulation standard voltages: 230V 50Hz in single phase and 230 / 400V 50Hz three-phase.
- •Single phase voltage controllable. Adjustable phase models suitable for inverter.

#### **APPLICATIONS:**

Designed for assembly in equipment:

- · Ventilation boxes and air handling units.
- · Centrifugal heaters.
- Industrial and professional kitchen hoods.
- Maximum working temperature: 50°C.

#### **UNDER REQUEST**

- Impeller made of galvanized steel sheet.
- MBI assembled

#### **CHARACTERISTIC CURVE**





version 1.0



## **TECHNICAL DATA**

fan

|       | RPM       | 1370    |
|-------|-----------|---------|
| motor |           |         |
|       | power     | 0,12 kW |
|       | imax 230V | 1,5 A   |
|       | FP        | 0,98    |

| approx. weight | 9 kg |
|----------------|------|
|                |      |
|                |      |
| motor rpm      | 1370 |
| size           | 63   |

| 1820 m³/h |
|-----------|
|           |
| 9μF 400V  |
| 4.1 kg    |
|           |

# DIMENSIONS DIAGRAM





### Dimensions (mm)

| А | 230 |
|---|-----|
| F | 9,5 |
| N | 208 |

| B máx | 302 |
|-------|-----|
| G     | 337 |
| Х     | 158 |

| С | 259 |
|---|-----|
| Н | 150 |

| D | 245 |
|---|-----|
| 1 | 316 |
|   |     |

| Е | 48,5 |
|---|------|
| J | 153  |

# WIRING DIAGRAM





# SINGLE