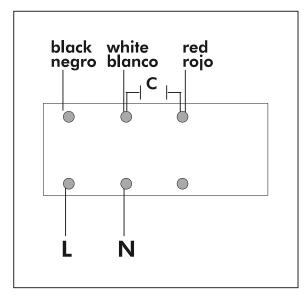

CAL DATA**

fan

|       | RPM       | 1370    |
|-------|-----------|---------|
| motor |           |         |
|       | power     | 0,12 kW |
|       | imax 230V | 1,5 A   |
|       | FP        | 0,98    |

| approx. weight | 9 kg |
|----------------|------|
|                |      |
|                |      |
| motor rpm      | 1370 |
| size           | 63   |

| 1820 m³/h |
|-----------|
|           |
| 9μF 400V  |
| 4.1 kg    |
|           |

# DIMENSIONS DIAGRAM





### Dimensions (mm)

| А | 230 |
|---|-----|
| F | 9,5 |
| N | 208 |

| B máx | 302 |
|-------|-----|
| G     | 337 |
| Х     | 158 |

| С | 259 |
|---|-----|
| Н | 150 |

| D | 245 |
|---|-----|
| 1 | 316 |
|   |     |

| Е | 48,5 |
|---|------|
| J | 153  |

# WIRING DIAGRAM





# SINGLE PHASE MOTOR MOTOR MONOFÁSICO



# ACCESSORIES



SINGLE PHASE MANUAL SPEED CONTROLLER REG 1.5A

**REF**: 960710015